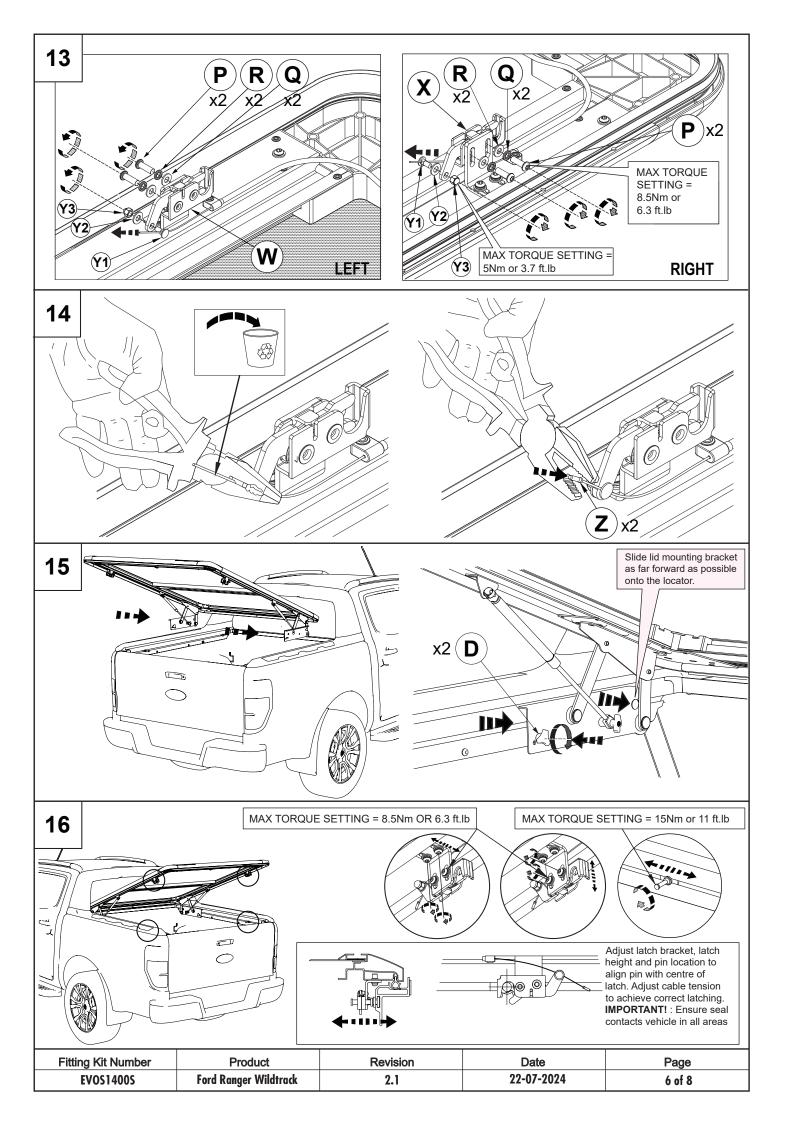

| Fitting Kit Number | Product               | Revision | Date       | Page   |
|--------------------|-----------------------|----------|------------|--------|
| EVOS1400S          | Ford Ranger Wildtrack | 2.1      | 22-07-2024 | 5 of 8 |