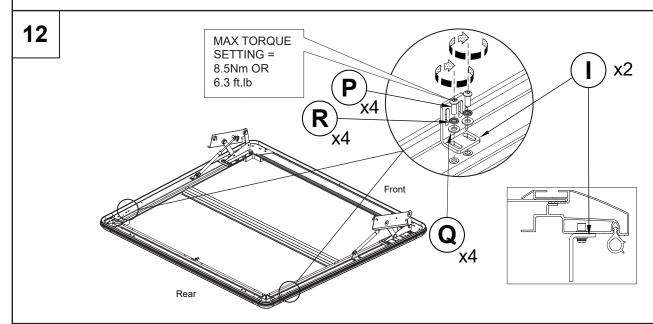

## UpstoneEvolve

INSTALLATION INSTRUCTION MANUAL FORD WILDTRAK DOUBLE CABINE 2022+ EVOS 1400S













| Vehicle Model                 | П    | Θ    |
|-------------------------------|------|------|
|                               | mm   | mm   |
| Ford Ranger Wildtrak DC 2011+ | 25.5 | 25.5 |
|                               |      |      |
|                               |      |      |







| Fitting Kit Number | Product               | Revision | Date       | Page   |
|--------------------|-----------------------|----------|------------|--------|
| EVOS1400S          | Ford Ranger Wildtrack | 2.1      | 22-07-2024 | 5 of 8 |





After installation carefully and thoroughly clean all debris from the inside of the cargo box. Retain these instructions for future reference



## **!\** CAUTION!

- NEVER allow people or animals under the closed cover
- Do not place unsealed solvents or chemicals under the cover
- Do not stand or place heavy objects on the cover
- Do not open lid when under load
- Close the cover before operating the vehicle
- Do not allow oil, solvents or chemicals to contact the cover
- Clean only with a mild detergent and water solution

## info@upstone.fr

|