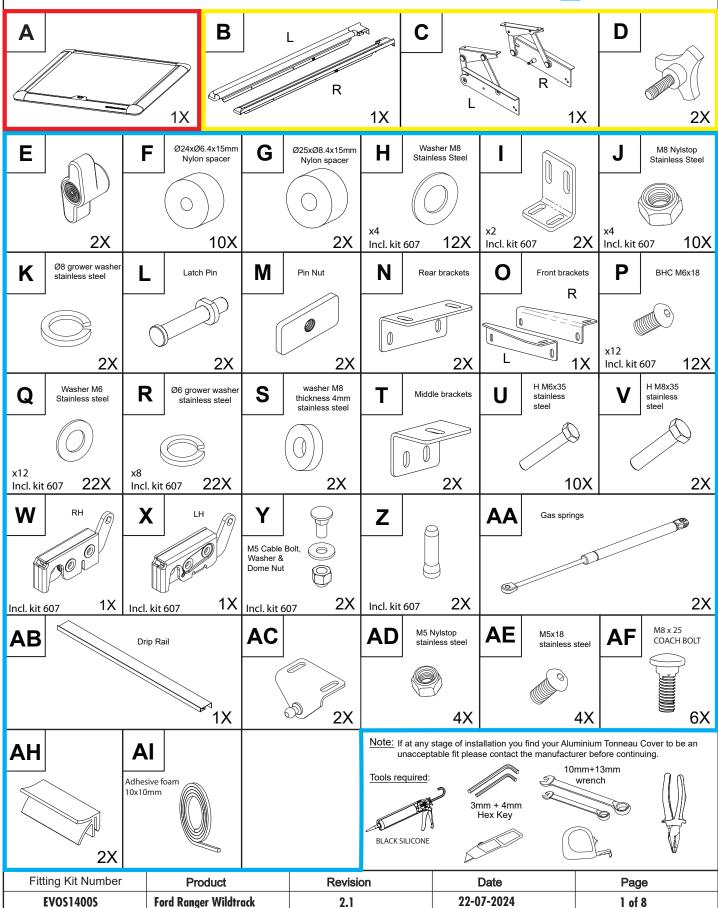

## UpstoneEvolve

INSTALLATION INSTRUCTION MANUAL FORD WILDTRAK DOUBLE CABINE 2022+ EVOS 1400S













| Vehicle Model                 | П    | Θ    |
|-------------------------------|------|------|
|                               | mm   | mm   |
| Ford Ranger Wildtrak DC 2011+ | 25.5 | 25.5 |
|                               |      |      |
|                               |      |      |







| Fitting Kit Number | Product               | Revision | Date       | Page   |
|--------------------|-----------------------|----------|------------|--------|
| EVOS1400S          | Ford Ranger Wildtrack | 2.1      | 22-07-2024 | 5 of 8 |





After installation carefully and thoroughly clean all debris from the inside of the cargo box. Retain these instructions for future reference



## **!\** CAUTION!

- NEVER allow people or animals under the closed cover
- Do not place unsealed solven