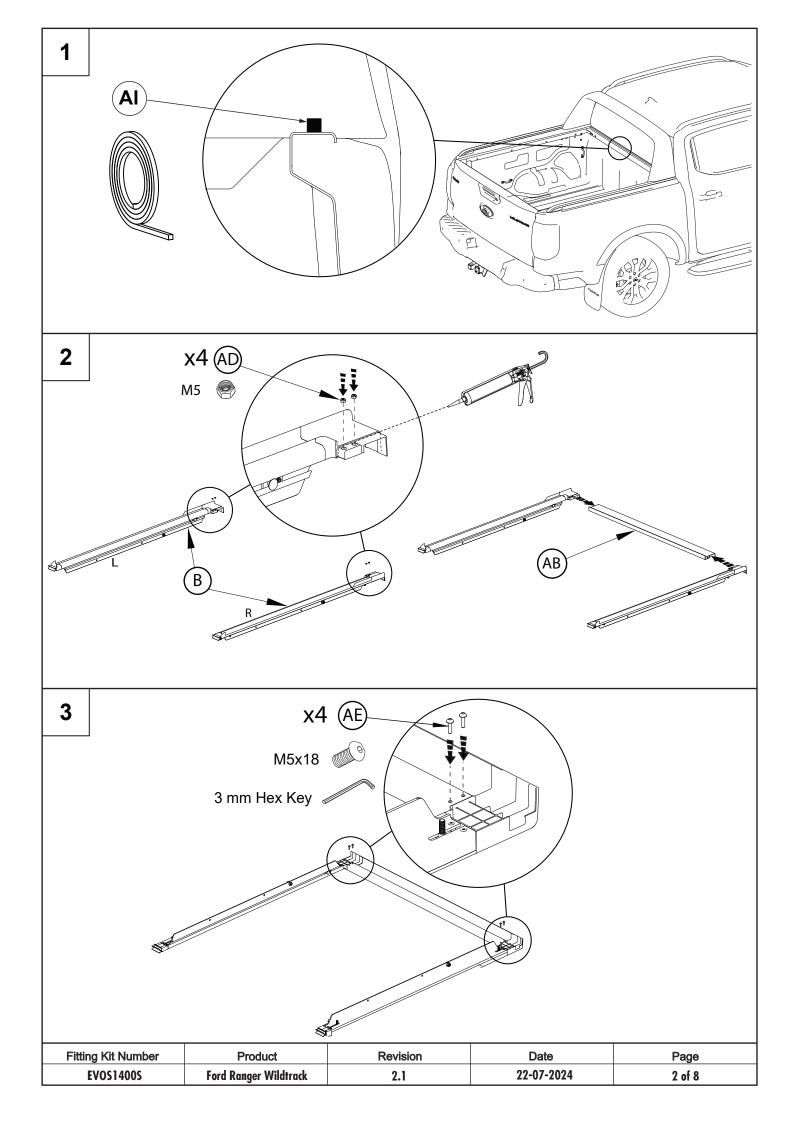

## UpstoneEvolve

INSTALLATION INSTRUCTION MANUAL FORD WILDTRAK DOUBLE CABINE 2022+ EVOS 1400S













| Vehicle Model                 | П    | Θ    |
|-------------------------------|------|------|
|                               | mm   | mm   |
| Ford Ranger Wildtrak DC 2011+ | 25.5 | 25.5 |
|                               |      |      |
|                               |      |      |







| Fitting Kit Number | Product               | Revision | Date       | Page   |
|--------------------|-----------------------|----------|------------|--------|
| EVOS1400S          | Ford Ranger Wildtrack | 2.1      | 22-07-2024 | 5 of 8 |





After installation carefully and thoroughly clean all debris from the inside of the cargo box. Retain these instructions for future reference



## **!\** CAUTION!

- NEVER allow people or animals under the closed cover
- Do not place unsealed solvents