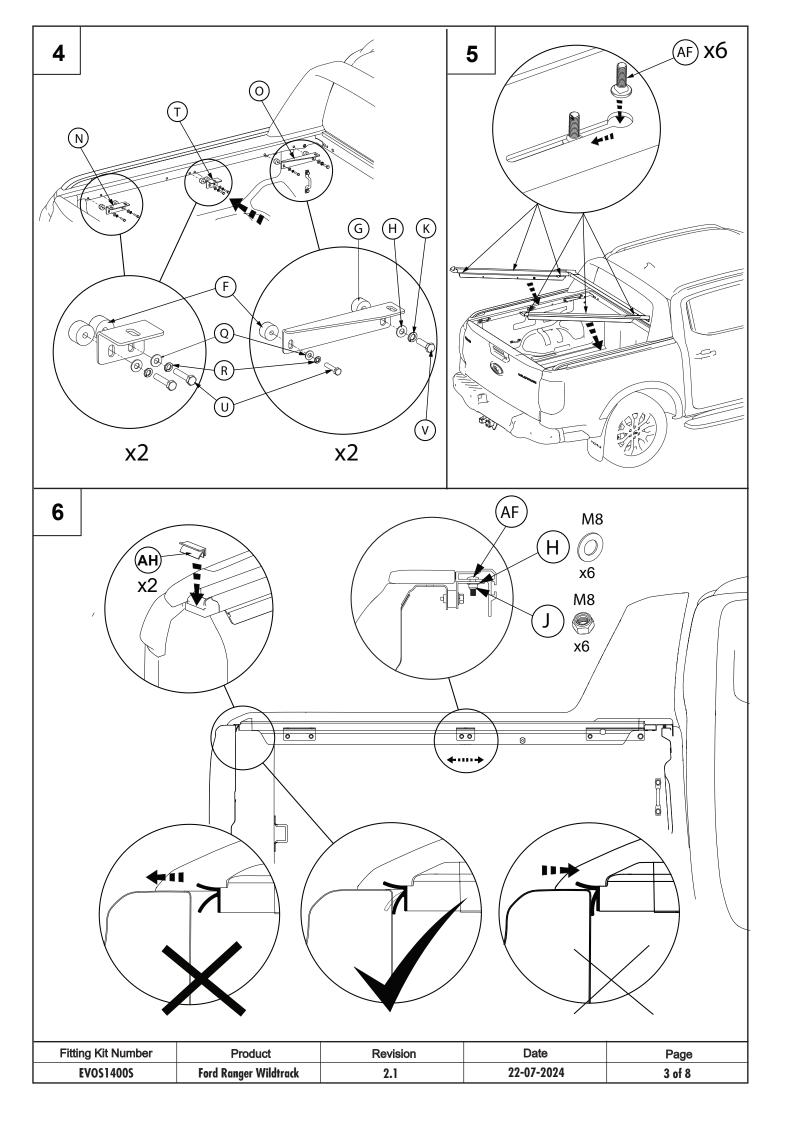

## UpstoneEvolve

INSTALLATION INSTRUCTION MANUAL FORD WILDTRAK DOUBLE CABINE 2022+ EVOS 1400S













| Vehicle Model                 | П    | Θ    |
|-------------------------------|------|------|
|                               | mm   | mm   |
| Ford Ranger Wildtrak DC 2011+ | 25.5 | 25.5 |
|                               |      |      |
|                               |      |      |







| Fitting Kit Number | Product               | Revision | Date       | Page   |
|--------------------|-----------------------|----------|------------|--------|
| EVOS1400S          | Ford Ranger Wildtrack | 2.1      | 22-07-2024 | 5 of 8 |





After installation carefully and thoroughly clean all debris from the inside of the cargo box. Retain these instructions for future reference



## **!\** CAUTION!

- NEVER allow people or animals under the closed cover
- Do not place unsealed solvents o