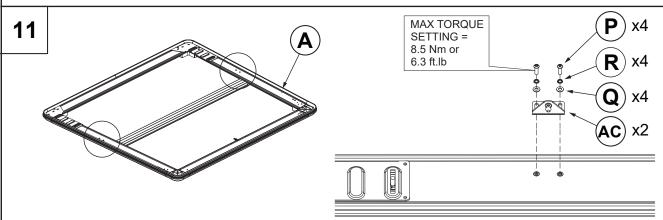

## UpstoneEvolve

INSTALLATION INSTRUCTION MANUAL FORD WILDTRAK DOUBLE CABINE 2022+ EVOS 1400S













| Vehicle Model                 | П    | Θ    |
|-------------------------------|------|------|
|                               | mm   | mm   |
| Ford Ranger Wildtrak DC 2011+ | 25.5 | 25.5 |
|                               |      |      |
|                               |      |      |







| Fitting Kit Number | Product               | Revision | Date       | Page   |
|--------------------|-----------------------|----------|------------|--------|
| EVOS1400S          | Ford Ranger Wildtrack | 2.1      | 22-07-2024 | 5 of 8 |





After installation carefully and thoroughly clean all debris from the inside of the cargo box. Retain these instructions for future reference



## **!\** CAUTION!

- NEVER allow people or animals under the closed cover
- Do not place unsealed solvents or chemicals under the cover
- Do not stand or place heavy objects on the cover
- Do not open lid when under load
- Close the cover before operating the vehicle
- Do not allow oil, solvents or chemicals to contact the cover
- Clean only with a mild detergent and water solution

## info@upstone.fr