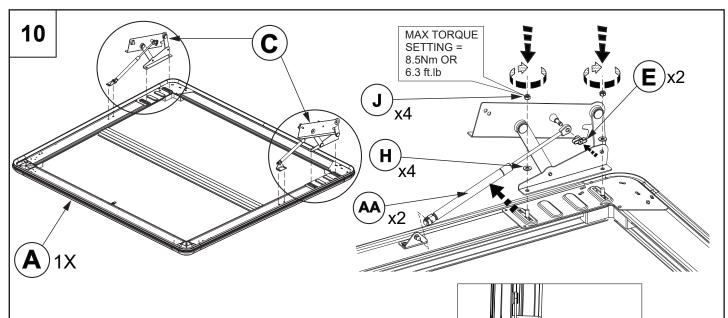

## UpstoneEvolve

INSTALLATION INSTRUCTION MANUAL FORD WILDTRAK DOUBLE CABINE 2022+ EVOS 1400S

| Vehicle Model                 | П    | Θ    |
|-------------------------------|------|------|
|                               | mm   | mm   |
| Ford Ranger Wildtrak DC 2011+ | 25.5 | 25.5 |
|                               |      |      |
|                               |      |      |