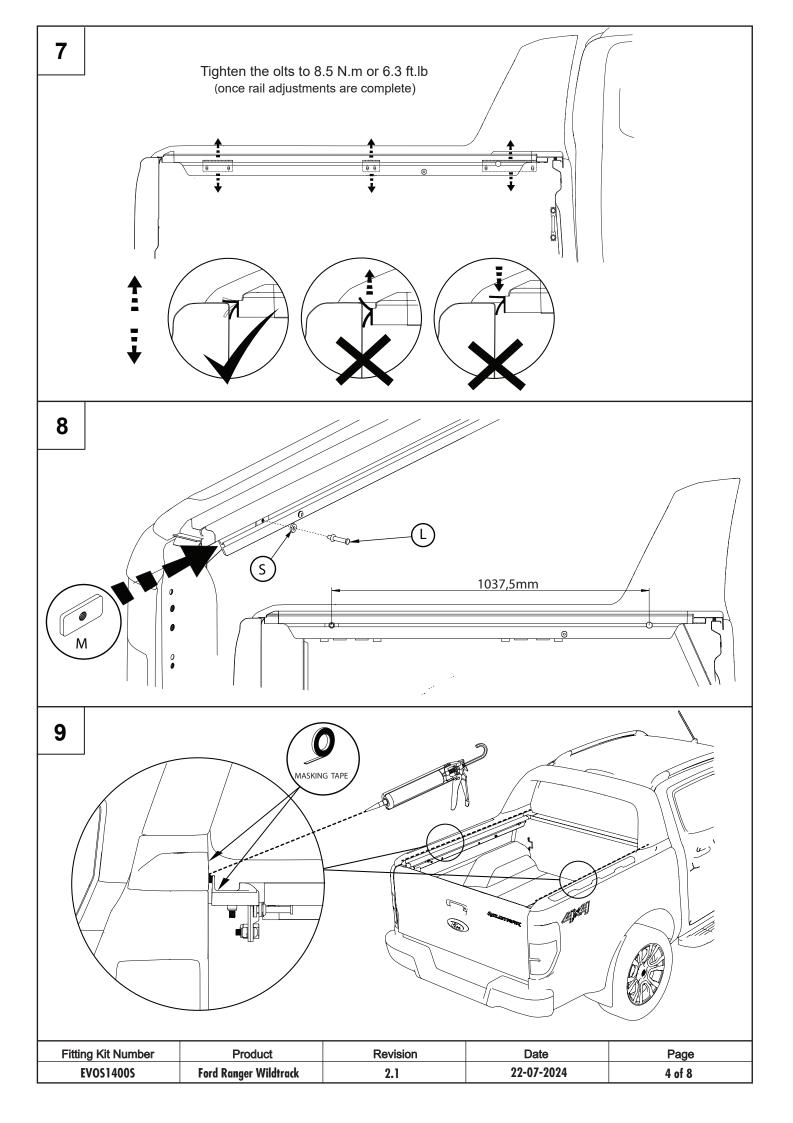

## UpstoneEvolve

INSTALLATION INSTRUCTION MANUAL FORD WILDTRAK DOUBLE CABINE 2022+ EVOS 1400S













| Vehicle Model                 | П    | Θ    |
|-------------------------------|------|------|
|                               | mm   | mm   |
| Ford Ranger Wildtrak DC 2011+ | 25.5 | 25.5 |
|                               |      |      |
|                               |      |      |







| Fitting Kit Number | Product               | Revision | Date       | Page   |
|--------------------|-----------------------|----------|------------|--------|
| EVOS1400S          | Ford Ranger Wildtrack | 2.1      | 22-07-2024 | 5 of 8 |





After installation carefully and thoroughly clean all debris from the inside of the cargo box. Retain these instructions for future reference



## **!\** CAUTION!

- NEVER allow people or animals under the closed cover
- Do not place unsealed solvents or