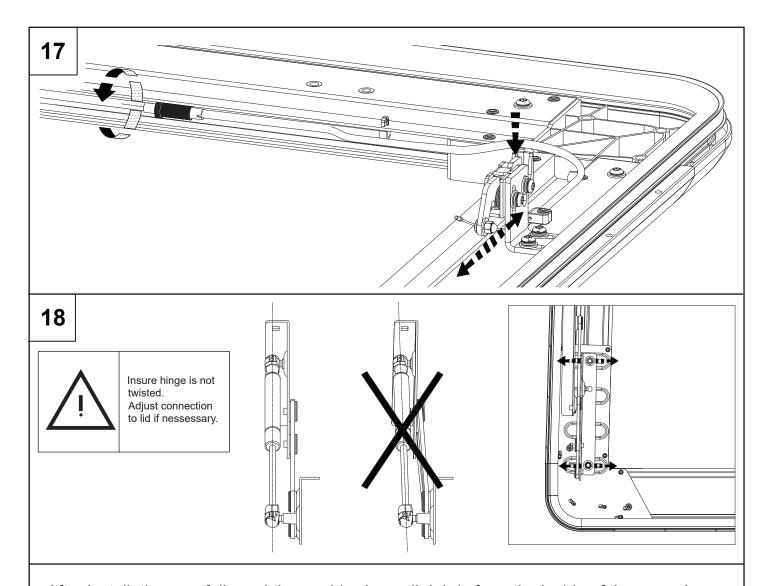

## info@upstone.fr

| Fitting Kit Number | Product               | Revision | Date       | Page   |
|--------------------|-----------------------|----------|------------|--------|
| EVOS1400S          | Ford Ranger Wildtrack | 2.1      | 22-07-2024 | 7 of 8 |